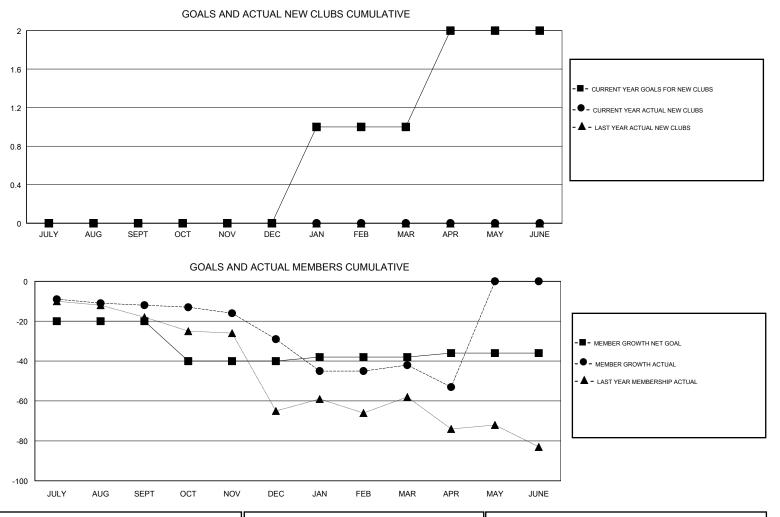

## LOCATION WYOMING GMT CA Clubs Members RESULTS FOR 2017-2018 RESULTS FOR 2017-2018 NEW CLUBS NEW CLUB GOAL DROPPED CLUBS MEMBER GROWTH NET MEMBER GROWTH DROPPED QUARTER QUARTER GOAL ACTUAL MEMBERS ACTUAL (including transfers) 0 0 0 -20 14 26 JULY/AUG/SEPT JULY/AUG/SEPT 0 0 0 -20 14 28 OCT/NOV/DEC OCT/NOV/DEC 0 1 0 2 22 35 JAN/FEB/MAR JAN/FEB/MAR 1 0 0 2 5 15 APR/MAY/JUNE APR/MAY/JUNE